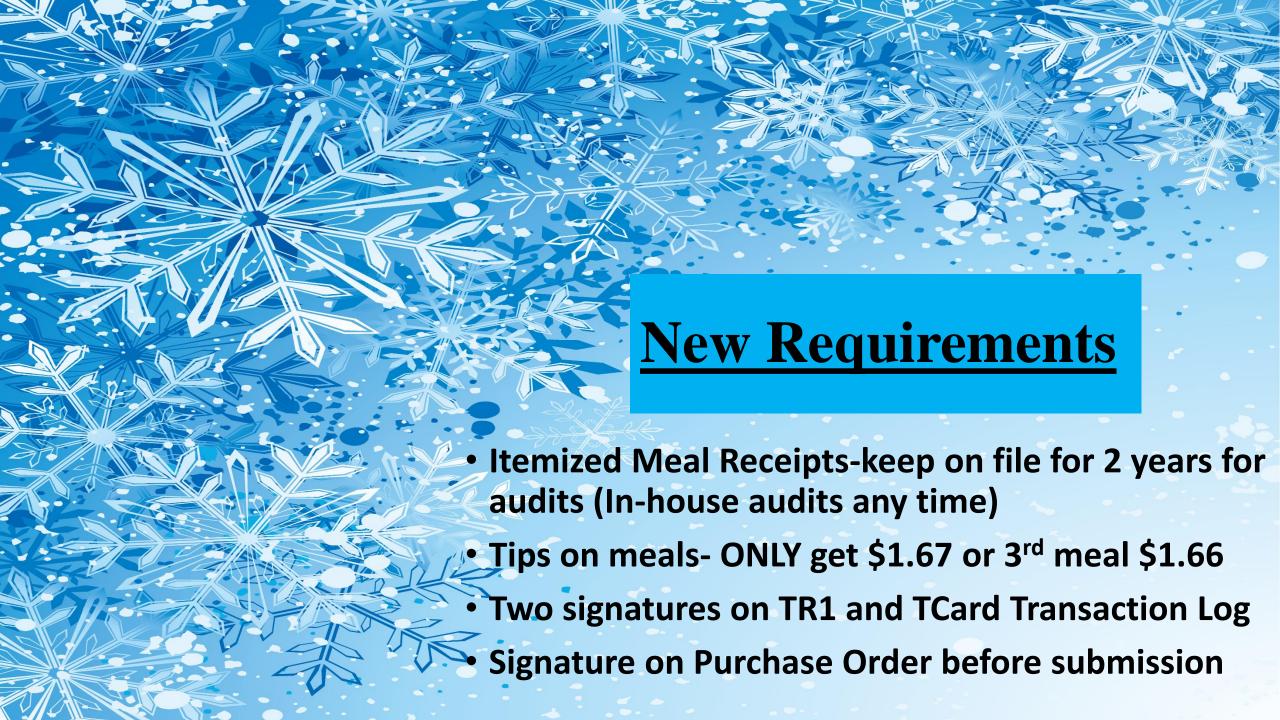

We want to hear from you Please complete our short survey feedback.guiznos.com

Per Diem for Conway on the Meal Chart is 51

1st or Last day of travel is 75% Max: \$10.25 for Lunch

Spent \$9.70 is only put down on TR1 for reimbursement

Tip: \$1.67 or \$1.66 for the last meal of the day